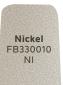

- ABS

Downrods 6" Downrod with 1" (O.D.)

Downlight N/A

Downlight Glass N/A

Optional Downlight N/A

Uplight N/A

Uplight Glass N/A

Low Ceiling Adaptable No

**Control** 4-Speed Fan Slide Control

## FAN FEATURES

Mounting Slope - Pitch 30° or 7/12

Lead Wire 78"

cUL Listed Indoor

Hanging Weight 24.0 lbs.

**Body Material** Steel

Warranty www.Kichler.com/Warranty

#### MOTOR FEATURES

Motor Size/Type 188mm X 25mm, AC

**Amps** 0.86 on High **RPM** 261 on High

**Energy Star**® No

## INCLUDED CONTROLS



# 4-SPEED FAN SLIDE CONTROL

- 4-Speed Fan Control
- Faceplate Included
- Controls One Fan
- For Use with Most Ceiling Fans

## OPTIONAL CONTROLS



4-SPEED WALL CONTROL - ROTARY 370040 (Shown) 370032

## **BLADE SPECS**

Blade Finish & Part Number (Side 1) (Reversible) Fan Finish









## HANGING MEASUREMENTS

### WITH 6" DOWNROD

| Fixture Drop<br>(from ceiling) | Blade Drop<br>(from ceiling) | Housing<br>(width) | Ceiling Canopy<br>(width) |
|--------------------------------|------------------------------|--------------------|---------------------------|
| <b>A:</b> 14.50"               | <b>B:</b> 14.50"             | <b>C:</b> 8.75"    | <b>D:</b> 5.75"           |



| AIR                                           | AIR PERFORMANCE                                         |                                                              |  |  |  |
|-----------------------------------------------|---------------------------------------------------------|--------------------------------------------------------------|--|--|--|
| AIRFLOW<br>Cubic Ft.<br>Per Minute<b