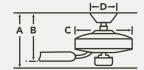

## HANGING MEASUREMENTS

### WITH 6" DOWNROD

| Fixture Drop<br>(from ceiling) | Blade Drop<br>(from ceiling) | Housing<br>(width) | Ceiling Canopy<br>(width) |
|--------------------------------|------------------------------|--------------------|---------------------------|
| <b>A:</b> 14.50"               | <b>B:</b> 14.50"             | <b>C:</b> 8.75"    | <b>D:</b> 5.75"           |