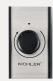

## INCLUDED FEATURES

## Blades (3) Included

- 35° Pitch
- 60" Sweep
- Non-reversible
- ABS

Downrods 6" Downrod with 1" (O.D.)

Downlight N/A

Downlight Glass N/A

Optional Downlight N/A

Uplight N/A

Uplight Glass N/A

Low Ceiling Adaptable No

**Control** 4-Speed Fan Slide Control

## FAN FEATURES

Mounting Slope - Pitch 30° or 7/12

Lead Wire 78"

cUL Listed Indoor

Hanging Weight 24.0 lbs.

**Body Material** Steel

Warranty www.Kichler.com/Warranty

#### MOTOR FEATURES

Motor Size/Type 188mm X 25mm, AC

**Amps** 0.86 on High **RPM** 261 on High

**Energy Star**® No

## INCLUDED CONTROLS



# 4-SPEED FAN SLIDE CONTROL

- 4-Speed Fan Control
- Faceplate Included
- Controls One Fan
- For Use with Most Ceiling Fans

## OPTIONAL CONTROLS



4-SPEED WALL CONTROL - ROTARY 370040 (Shown) 370032

## **BLADE SPECS**

Blade Finish & Part Number (Side 1) (Reversible) Fan Finish









## HANGING MEASUREMENTS

### WITH 6" DOWNROD

| Fixture Drop<br>(from ceiling) | Blade Drop<br>(from ceiling) | Housing<br>(width) | Ceiling Canopy<br>(width) |
|--------------------------------|------------------------------|--------------------|---------------------------|
| <b>A:</b> 14.50"               | <b>B:</b> 14.50"             | <b>C:</b> 8.75"    | <b>D:</b> 5.75"           |



| AIR                                           | AIR PERFORMANCE                                         |                                                              |  |  |  |
|-----------------------------------------------|---------------------------------